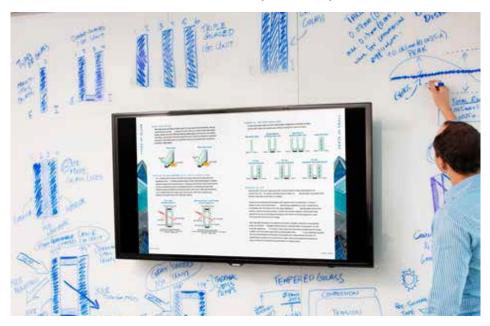

### **Leave Nothing Behind**

You can be confident your DecorCoat™ Glass Marker Boards will look sophisticated and professional, with no ghosting or staining, no matter its age. Easily erase your text, scribble or scrawl, with the swipe of a hand or with regular glass cleaning supplies. Let your creativity flow!

## **Multifunctional Practicality**

Office managers, architects, doctors, teachers, and other professionals will all enjoy the advantages of a  $DecorCoat^{TM}$  Glass Marker Board. They are ideal for:

- Conference rooms
- Office Walls

- Classrooms
- Cubicle partitions
- Calendars
- Hospital Charts