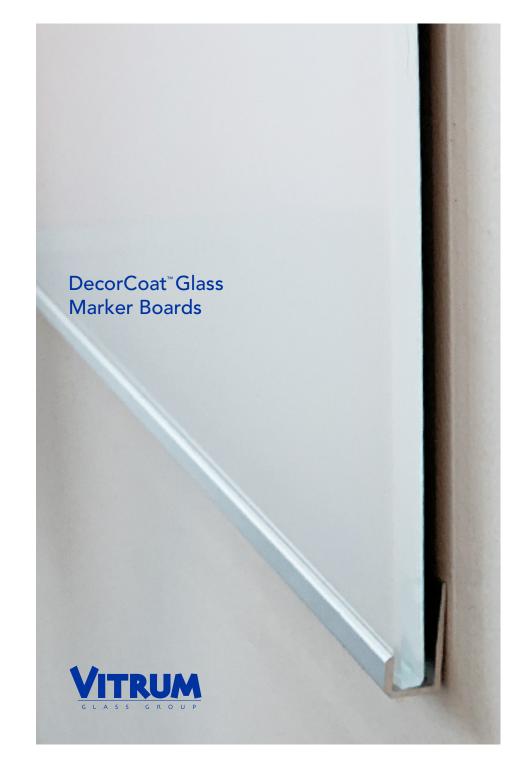

Say goodbye to the utilitarian chalkboard, say no to the institutional whiteboard and start designing with a stylish glass marker board from Vitrum Glass Group.

Make your presentations memorable and stylish with a DecorCoat™ Glass Marker Board. The glass provides a smooth, easily writable surface, and the optional magnetic backing makes your glass marker board a centerpiece for any presentation. This low maintenance, durable and abrasion-resistant surface provides the perfect solution for heavy use commercial applications and unique decorative installations alike.

### The whiteboard that isn't white

DecorCoat<sup>TM</sup>, a back painted glass solution from Vitrum, is created by roll-coating an environmentally friendly water-based paint onto the unexposed surface of Ultra-Clear Starphire glass, and offers the whitest white on the market.